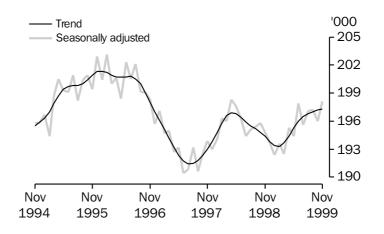

## UNEMPLOYMENT

| Trend estimates              | The <i>trend</i> estimate of the number of unemployed persons in Tasmania for November 1999 was 20,500. This compares with 22,400 for November 1998. The <i>trend</i> estimate of the unemployment rate of 9.4% in November 1999 compares with 10.3% in November 1998. <i>(See table 3.)</i>                                                                                                                                                                                              |
|------------------------------|-------------------------------------------------------------------------------------------------------------------------------------------------------------------------------------------------------------------------------------------------------------------------------------------------------------------------------------------------------------------------------------------------------------------------------------------------------------------------------------------|
| WAGE COST INDEX              |                                                                                                                                                                                                                                                                                                                                                                                                                                                                                           |
| Original terms               | For the September quarter 1999, the Index of Total Hourly Rates of Pay (excluding bonuses) for all employee jobs in Australia showed an increase of 0.9% over the June quarter 1999 and 3.0% over the September quarter 1998. Percentage increases were the same for Tasmania.                                                                                                                                                                                                            |
|                              | The largest increase in the indexes at the industry level for Tasmania was for Education (2.1%), followed by Transport and storage (1.7%), and Government administration and defence (1.2%). The largest increase in the indexes at the occupation level for Tasmania was for Elementary clerical, sales and service workers (2.2%), followed by Professionals (1.3%) and Intermediate clerical, sales and service workers (1.2%). <i>(See table 14 and ABS catalogue number 6345.0.)</i> |
| ESTABLISHED HOUSE PRICE INDE | The September quarter Established House Price Index for Hobart<br>increased by 1.4% over the previous quarter. All capital cities recorded<br>increases for the quarter with Melbourne and Adelaide recording the<br>largest increase at 3.1%.                                                                                                                                                                                                                                            |
| LIVESTOCK SLAUGHTERING       |                                                                                                                                                                                                                                                                                                                                                                                                                                                                                           |
| Trend estimates              | In October 1999, the <i>trend</i> estimate for Tasmania for the slaughtering of cattle and calves rose slightly over the previous month. Over the same period, the number of sheep and lambs slaughtered remained constant while the number of pigs slaughtered fell by 2.7%.                                                                                                                                                                                                             |
|                              | The <i>trend</i> estimate of the number of cattle and calves slaughtered was 26,300 in October 1999. This was 14.4% more than the number for October 1998 and 15.0% above the number for October 1997.                                                                                                                                                                                                                                                                                    |
|                              | The <i>trend</i> estimate for the slaughtering of sheep and lambs was 93,300 in October 1999. This was 18.0% more than for October 1998, and 22.5% above the number for October 1997.                                                                                                                                                                                                                                                                                                     |
|                              | The <i>trend</i> estimate of 6,200 pigs slaughtered in October 1999 was 6.3% less than for October 1998, and 5.9% less than the trend estimate for October 1997. <i>(See table 21.)</i>                                                                                                                                                                                                                                                                                                   |