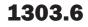

## **MAIN FEATURES**

**EMPLOYMENT** 

State comparisons Trend estimates Trend estimates Trend estimates Trend estimates Trend estimates Trend estimates There was an increase of 1.5% in Tasmania's employment over the 12 months to November 1999. The largest percentage increase in employment was in Western Australia (3.1%), followed by New South Wales (2.7%), South Australia (2.3%), Victoria (2.2%), and Queensland (1.8%). *(See table 39.)* 

### EMPLOYMENT, TASMANIA

### THE LABOUR FORCE

Trend estimates

There were an estimated 217,800 persons (based on *trend* estimates) in the labour force in November 1999 and an estimated 370,000 civilian Tasmanians aged 15 years or more, yielding a labour force participation rate of 58.9%. This compares with 58.6% in November 1998.

For males, the *trend* estimate of the participation rate was 68.2%, compared with 67.9% in November 1998. For females, the *trend* estimate of the participation rate was 50.1%, compared with 49.8% in November 1998. *(See table 3.)* 