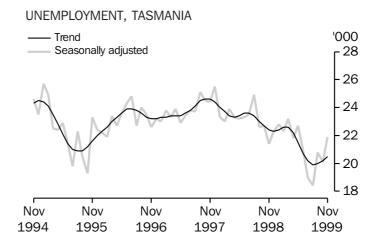

|                 | Total<br>employed | Total<br>unemployed     | Unemployment<br>rate | Participation<br>rate |
|-----------------|-------------------|-------------------------|----------------------|-----------------------|
| Nonth           | ·000              | <b>'</b> 000            | %                    | %                     |
|                 | HOBART AND SOUTH  | ERN STATISTICAL DIVISIO | NS                   |                       |
| 1996            |                   |                         |                      |                       |
| November        | 54.8              | 6.2                     | 10.2                 | 69.4                  |
| 1998            |                   |                         |                      |                       |
| November        | 52.8              | 5.0                     | 8.7                  | 66.8                  |
| .999            |                   |                         |                      |                       |
| September       | 53.6              | 6.4                     | 10.6                 | 67.4                  |
| October         | 53.4              | 5.6                     | 9.5                  | 66.3                  |
| November        | 52.8              | 5.8                     | 9.9                  | 66.0                  |
|                 | NORTHERN S        | TATISTICAL DIVISION     |                      |                       |
| .996            |                   |                         |                      |                       |
| November        | 33.2              | 3.4                     | 9.4                  | 71.9                  |
| .998            | 0012              | 0.1                     |                      | . 110                 |
| November        | 31.1              | 4.4                     | 12.3                 | 68.1                  |
| .999            | 0111              |                         | 12.0                 | 00.1                  |
| September       | 32.4              | 3.2                     | 9.1                  | 70.0                  |
| October         | 31.7              | 3.1                     | 8.9                  | 67.7                  |
| November        | 31.9              | 3.0                     | 8.5                  | 68.6                  |
|                 | MEDSEV-I VELL     | STATISTICAL DIVISION    |                      |                       |
| 996             | WENGET-ETELE      | STATISTICAL DIVISION    |                      |                       |
|                 | 24.7              | 3.3                     | 11.7                 | 67.7                  |
| November<br>998 | 24.7              | 3.3                     | 11.7                 | 67.7                  |
|                 | 04 5              | 2.4                     | 10.1                 | <u> </u>              |
| November        | 24.5              | 3.4                     | 12.1                 | 66.7                  |
| .999            | 24.0              | 2.2                     | 11 7                 | 67 F                  |
| September       | 24.0              | 3.2                     | 11.7                 | 67.5                  |
| October         | 24.1              | 3.4                     | 12.4                 | 69.1                  |
| November        | 24.5              | 4.4                     | 15.2                 | 71.2                  |
|                 | Тл                | ASMANIA                 |                      |                       |
| .996            |                   |                         |                      |                       |
| November        | 112.7             | 12.9                    | 10.3                 | 69.7                  |
| .998            |                   |                         |                      |                       |
| November        | 108.4             | 12.8                    | 10.5                 | 67.2                  |
| .999            |                   |                         |                      |                       |
| September       | 110.1             | 12.8                    | 10.4                 | 68.2                  |
| October         | 109.2             | 12.1                    | 10.0                 | 67.3                  |
| November        | 109.2             | 13.1                    | 10.7                 | 67.9                  |

## Hobart and Southern Statistical Divisions—Persons: Original (see Table 6.)

ABS · TASMANIAN STATISTICAL INDICATORS · 1303.6 · JANUARY 2000 11