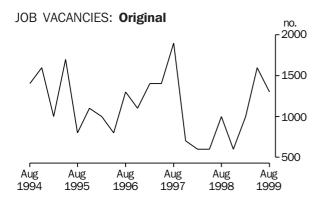

## **LIST OF TABLES**

| 1  | Population                                                                  | 9  |
|----|-----------------------------------------------------------------------------|----|
| 2  | Births, deaths and marriages                                                | 9  |
| 3  | Labour force status                                                         | 10 |
| 4  | Labour force status by region, males                                        | 11 |
| 5  | Labour force status by region, females                                      | 12 |
| 6  | Labour force status by region, persons                                      | 13 |
| 7  | Teenage labour market                                                       | 14 |
| 8  | All employed persons by occupation                                          | 15 |
| 9  | Employed wage and salary earners, sector and industry                       | 16 |
| 10 | Average hours worked                                                        | 16 |
| 11 | Job vacancies                                                               | 17 |
| 12 | Industrial disputes                                                         | 17 |
| 13 | Average weekly earnings of employees                                        | 18 |
| 14 | Indexes of total hourly rates of pay                                        | 18 |
| 15 | Summary of annual movements in wages and prices                             | 19 |
| 16 | House price index numbers, Hobart                                           | 19 |
| 17 | Consumer price index, Hobart and eight capital cities combined              | 20 |
| 18 | Price index of materials used in building other than house building, Hobart | 21 |
| 19 | Production of selected commodities                                          | 23 |
| 20 | Livestock slaughtering: original                                            | 24 |
| 21 | Livestock slaughtering: seasonally adjusted and trend                       | 24 |
| 22 | Meat production                                                             | 25 |
| 23 | Principal mineral concentrates produced                                     | 25 |
| 24 | Sawmills and plywood mills, logs delivered and timber produced              | 26 |
| 25 | Chipping and grinding of wood                                               | 26 |
| 26 | Logs delivered for milling or chipping                                      | 27 |
| 27 | Building approvals                                                          | 28 |
| 28 | Secured housing commitments                                                 | 28 |
| 29 | Banking statistics                                                          | 29 |
| 30 | Private new capital expenditure by type of asset                            | 29 |