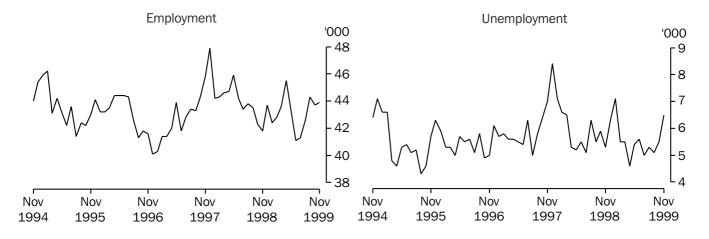

## **MAIN FEATURES**

**EMPLOYMENT** 

State comparisons Trend estimates Trend estimates Trend estimates Trend estimates Trend estimates Trend estimates There was an increase of 1.5% in Tasmania's employment over the 12 months to November 1999. The largest percentage increase in employment was in Western Australia (3.1%), followed by New South Wales (2.7%), South Australia (2.3%), Victoria (2.2%), and Queensland (1.8%). *(See table 39.)* 

### EMPLOYMENT, TASMANIA

### THE LABOUR FORCE

Trend estimates

There were an estimated 217,800 persons (based on *trend* estimates) in the labour force in November 1999 and an estimated 370,000 civilian Tasmanians aged 15 years or more, yielding a labour force participation rate of 58.9%. This compares with 58.6% in November 1998.

For males, the *trend* estimate of the participation rate was 68.2%, compared with 67.9% in November 1998. For females, the *trend* estimate of the participation rate was 50.1%, compared with 49.8% in November 1998. *(See table 3.)* 

## UNEMPLOYMENT

| Trend estimates              | The <i>trend</i> estimate of the number of unemployed persons in Tasmania for November 1999 was 20,500. This compares with 22,400 for November 1998. The <i>trend</i> estimate of the unemployment rate of 9.4% in November 1999 compares with 10.3% in November 1998. <i>(See table 3.)</i>                                                                                                                                                                                              |
|------------------------------|-------------------------------------------------------------------------------------------------------------------------------------------------------------------------------------------------------------------------------------------------------------------------------------------------------------------------------------------------------------------------------------------------------------------------------------------------------------------------------------------|
| WAGE COST INDEX              |                                                                                                                                                                                                                                                                                                                                                                                                                                                                                           |
| Original terms               | For the September quarter 1999, the Index of Total Hourly Rates of Pay (excluding bonuses) for all employee jobs in Australia showed an increase of 0.9% over the June quarter 1999 and 3.0% over the September quarter 1998. Percentage increases were the same for Tasmania.                                                                                                                                                                                                            |
|                              | The largest increase in the indexes at the industry level for Tasmania was for Education (2.1%), followed by Transport and storage (1.7%), and Government administration and defence (1.2%). The largest increase in the indexes at the occupation level for Tasmania was for Elementary clerical, sales and service workers (2.2%), followed by Professionals (1.3%) and Intermediate clerical, sales and service workers (1.2%). <i>(See table 14 and ABS catalogue number 6345.0.)</i> |
| ESTABLISHED HOUSE PRICE INDE | The September quarter Established House Price Index for Hobart<br>increased by 1.4% over the previous quarter. All capital cities recorded<br>increases for the quarter with Melbourne and Adelaide recording the<br>largest increase at 3.1%.                                                                                                                                                                                                                                            |
| LIVESTOCK SLAUGHTERING       |                                                                                                                                                                                                                                                                                                                                                                                                                                                                                           |
| Trend estimates              | In October 1999, the <i>trend</i> estimate for Tasmania for the slaughtering of cattle and calves rose slightly over the previous month. Over the same period, the number of sheep and lambs slaughtered remained constant while the number of pigs slaughtered fell by 2.7%.                                                                                                                                                                                                             |
|                              | The <i>trend</i> estimate of the number of cattle and calves slaughtered was 26,300 in October 1999. This was 14.4% more than the number for October 1998 and 15.0% above the number for October 1997.                                                                                                                                                                                                                                                                                    |
|                              | The <i>trend</i> estimate for the slaughtering of sheep and lambs was 93,300 in October 1999. This was 18.0% more than for October 1998, and 22.5% above the number for October 1997.                                                                                                                                                                                                                                                                                                     |
|                              | The <i>trend</i> estimate of 6,200 pigs slaughtered in October 1999 was 6.3% less than for October 1998, and 5.9% less than the trend estimate for October 1997. <i>(See table 21.)</i>                                                                                                                                                                                                                                                                                                   |